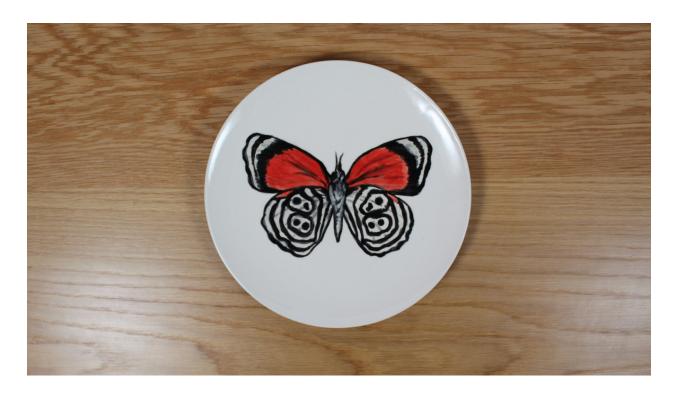

TEMPLATE FILE NAME Butterfly.png

THEME Nature

TAGS Ceramic, Butterfly, Insects, Tracing, Plate

MARKETING Google Drive Shared/Projects/Ceramic/Techniques/Tracing

Color Me Mine

| INSTRUCTIONS                                                                                                                                                                        |
|-------------------------------------------------------------------------------------------------------------------------------------------------------------------------------------|
| 1. Determine which side of the tracing paper is the transfer side, then tape the template to tracing paper with the transfer side facing down. Cut the template to size, if needed. |
| 2. Secure the template and transfer paper to plate with another piece of tape.                                                                                                      |
| <b>3.</b> Trace over the design with a pen or pencil. Lift the transfer paper occassionally to check what you've already covered.                                                   |
| 4. Remove the template and tracing paper.                                                                                                                                           |
| <b>5.</b> Paint over the template.                                                                                                                                                  |
| 6. Glaze and fire.                                                                                                                                                                  |
|                                                                                                                                                                                     |
|                                                                                                                                                                                     |
|                                                                                                                                                                                     |
|                                                                                                                                                                                     |
|                                                                                                                                                                                     |
|                                                                                                                                                                                     |
|                                                                                                                                                                                     |
|                                                                                                                                                                                     |
|                                                                                                                                                                                     |
|                                                                                                                                                                                     |
|                                                                                                                                                                                     |
|                                                                                                                                                                                     |
|                                                                                                                                                                                     |
|                                                                                                                                                                                     |